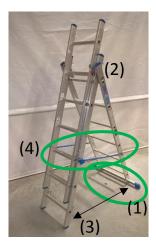

Sold between Sept 2016 and August 2017.

(1) Ensure the bottom stabiliser bar is fitted correctly before any use.

## A: When used in "A-frame" mode:

- (2) Ensure top rung is located fully into the top brackets;
- (3) Open the ladder to ensure that the two sections are spread fully;
  - (4) Insert the blue locking bars into the corresponding holes and tighten.

## B: When used in "Stairway" mode:

- (2) Ensure the desired rung is located fully into the top brackets;
- (3) Open the ladder to ensure that the two sections are spread fully;
  - (4) Insert the blue locking bars into the corresponding holes and tighten.