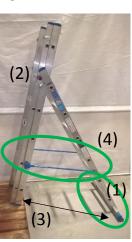

Sold between Sept 2016 and August 2017.

(1) Ensure the bottom stabiliser bar is fitted correctly before any use.

## A: When used in "A-frame" mode:

- (2) Ensure top rung is located fully into the top brackets;
- (3) Open the ladder to ensure that the two sections are spread fully;
  - (4) Insert the blue locking bars into the corresponding holes and tighten.

## B: When used in "Stairway" mode:

- (2) Ensure the desired rung is located fully into the top brackets;
- (3) Open the ladder to ensure that the two sections are spread fully;
  - (4) Insert the blue locking bars into the corresponding holes and tighten.