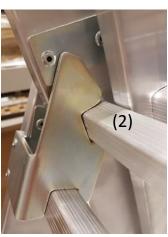

## A: When used in "A-frame" mode:

- (2) Ensure top rung is located fully into the top brackets;
- (3) Open the ladder to ensure that the two sections are spread fully;
  - (4) Insert the blue locking bars into the corresponding holes and tighten.

## B: When used in "Stairway" mode:

- (2) Ensure the desired rung is located fully into the top brackets;
- (3) Open the ladder to ensure that the two sections are spread fully;
  - (4) Insert the blue locking bars into the corresponding holes and tighten.