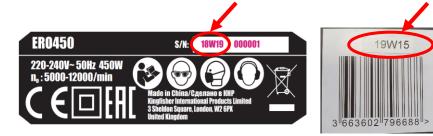

This product was offered for sale between 07/01/2019 and 12/07/2019.

The issue only affects the batch codes listed below. You can find the batch code on the side of the tool or on the packaging, above the barcode.

#### The batch codes you need to look for are:

| 18W37 | 18W43 | 18W49 | 19W03 | 19W09 | 19W15 | 19W21 |
|-------|-------|-------|-------|-------|-------|-------|
| 18W38 | 18W44 | 18W50 | 19W04 | 19W10 | 19W16 | 19W22 |
| 18W39 | 18W45 | 18W51 | 19W05 | 19W11 | 19W17 | 19W23 |
| 18W40 | 18W46 | 18W52 | 19W06 | 19W12 | 19W18 | 19W24 |
| 18W41 | 18W47 | 19W01 | 19W07 | 19W13 | 19W19 | 19W25 |
| 18W42 | 18W48 | 19W02 | 19W08 | 19W14 | 19W20 | 19W26 |
|       |       |       |       |       |       | 19W27 |