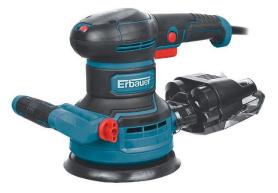

### Erbauer ERO450 150mm Random Orbital Sander

Screwfix would like to make customers aware that, on certain production batches, the sanding plate on the Erbauer 150mm Orbital Sanders is manufactured from a material which may lead to the mounting bolts unscrewing. This means that the base plate may release at speed, which could cause a risk of flying parts and potential injury.

#### The product affected is:

| Product Code | Product Description                        | Barcode       | Model  |
|--------------|--------------------------------------------|---------------|--------|
| 285FX        | Erbauer ERO450 150mm Random Orbital Sander | 3663602796688 | ERO450 |